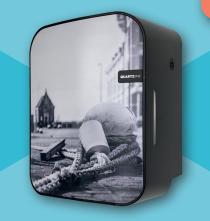

## **QUARTZ**LINE - CREATIONS -

**NEW!** 

It's the little things that make the difference. Change the look and feel of your washroom very easily by changing the appearance of your dispensers. Design a front plate in your own style and turn your soap, toilet or towel dispenser into an effective communication tool.

The possibilities are endless.