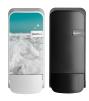

## **QUARTZ**LINE - CREATIONS -

**NEW!** 

It's the little things that make the difference. Change the look and feel of your washroom very easily by changing the appearance of your dispensers. Design a front plate in your own style and turn your soap, toilet or towel dispenser into an effective communication tool.

The possibilities are endless.